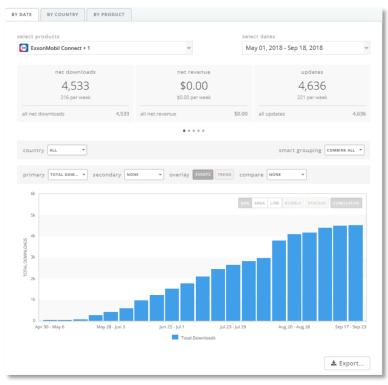

appfigures home page

### Main menu:

 Select Sales to access download data or Usage to access activity data (some options such as revenue will not apply to EMconnect)

### **Select products:**

- Select iOS for iPhones or Play for Android devices (or both to view data on combined products)
- Key app metrics are featured in the carousel-style view



#### Main menu

- Reviews and Ratings can also be accessed from the main menu
- The **pinned view** feature allows users to save their reports for easy access

#### Select dates:

- Allows users to specify a date range or choose from a preset option
- Selected data is shown here and can be exported by selecting the Export tab





# EMconnect analytics

# Purpose: Review some samples of appfigures reports

## Total downloads since inception



### Product split by downloads



### App activity over 2 months