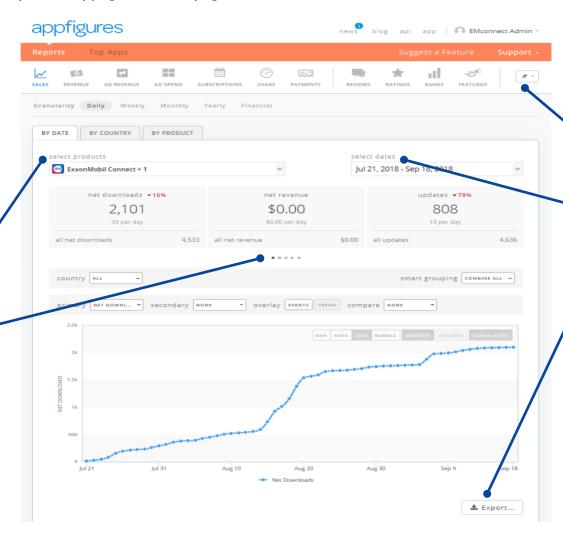

## Purpose: Navigate through the App Analytics feature

From the dashboard, select App Analytics to open the appfigures home page

### Main menu:

 Select Sales to access download data or Usage to access activity data (some options such as revenue will not apply to EMconnect)

### **Select products:**

- Select iOS for iPhones or Play for Android devices (or both to view data on combined products)
- Key app metrics are featured in the carousel-style view

#### Main menu

- Reviews and Ratings can also be accessed from the main menu
- The **pinned view** feature allows users to save their reports for easy access

#### Select dates:

- Allows users to specify a date range or choose from a preset option
- Selected data is shown here and can be exported by selecting the Export tab