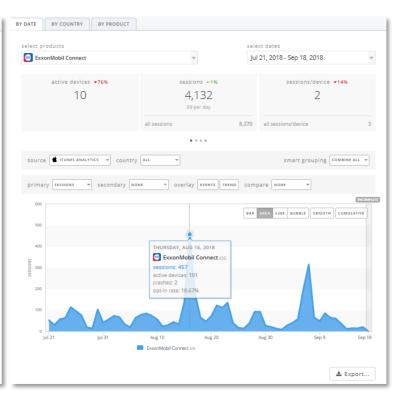

oad data or Usage to access activity data (some options such as revenue will not apply to EMconnect)

### **Select products:**

- Select iOS for iPhones or Play for Android devices (or both to view data on combined products)
- Key app metrics are featured in the carousel-style view



#### Main menu

- Reviews and Ratings can also be accessed from the main menu
- The **pinned view** feature allows users to save their reports for easy access

#### Select dates:

- Allows users to specify a date range or choose from a preset option
- Selected data is shown here and can be exported by selecting the Export tab





# EMconnect analytics

# Purpose: Review some samples of appfigures reports

## Total downloads since inception



### Product split by downloads



### App activity over 2 months