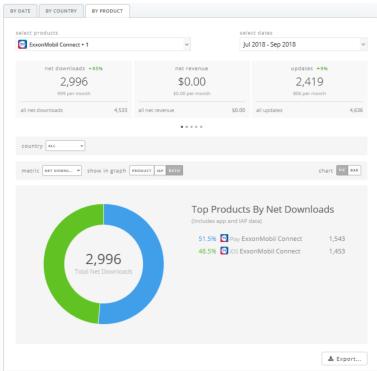

nu:

 Select Sales to access download data or Usage to access activity data (some options such as revenue will not apply to EMconnect)

### **Select products:**

- Select iOS for iPhones or Play for Android devices (or both to view data on combined products)
- Key app metrics are featured in the carousel-style view



#### Main menu

- Reviews and Ratings can also be accessed from the main menu
- The **pinned view** feature allows users to save their reports for easy access

#### Select dates:

- Allows users to specify a date range or choose from a preset option
- Selected data is shown here and can be exported by selecting the Export tab





# EMconnect analytics

# Purpose: Review some samples of appfigures reports

## Total downloads since inception



### Product split by downloads



### App activity over 2 months